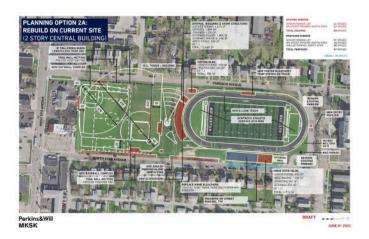

# **Workshop 2 Presented Options**

# Workshop 2 Themes

- Replace home bleachers proportion to maximize the site usage
- New buildings with shared facilities located north and south of the track
- 6 lane track with new straightaway (reoriented with common finish line)
- Visitor bleachers separate from home bleachers
- Upper fields, option for synthetic turf to maximize use
- Consider acquiring adjacent north parcel(s) for fieldhouse/multi-purpose building (options are not dependent on site acquisition)
- Softball and tennis remain in current locations
- Security provide new fencing and lighting
- Parking no reduction in current number of spaces
- North Star / 3<sup>rd</sup> Street intersection provide an option to re-align
- New ceremonial entry provide a drop-off/lay-by area
- Baseball southwest orientation