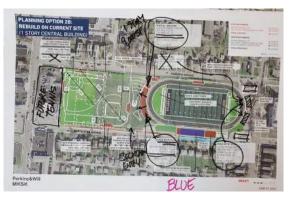

# **Workshop 2 Presented Options**

# Workshop 2 Themes

- Replace home bleachers proportion to maximize the site usage
- New buildings with shared facilities located north and south of the track
- 6 lane track with new straightaway (reoriented with common finish line)
- Visitor bleachers separate from home bleachers
- Upper fields, option for synthetic turf to maximize use
- Consider acquiring adjacent north parcel(s) for fieldhouse/multi-purpose building (options are not dependent on site acquisition)
- Softball and tennis remain in current locations
- Security provide new fencing and lighting
- Parking no reduction in current number of spaces
- North Star / 3<sup>rd</sup> Street intersection provide an option to re-align
- New ceremonial entry provide a drop-off/lay-by area
- Baseball southwest orientation