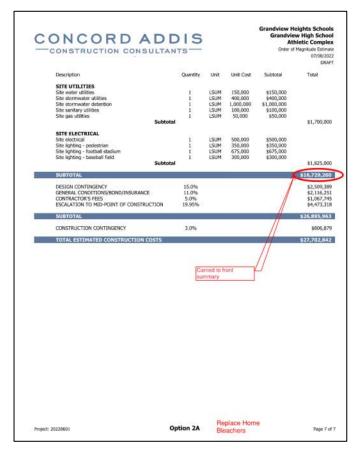

Summary: Presentation of Possible Cost and Associated Escalation

| CONSTRUCTION BUDGET SUMMARY               | Description                                                                        |        |      |                 |        | BUILDING     |
|-------------------------------------------|------------------------------------------------------------------------------------|--------|------|-----------------|--------|--------------|
|                                           |                                                                                    | Qty    | Unit | Unit \$         |        | TOTAL        |
| Base Construction Estimate                | Per Concord Addis construction estimate 7/8 - Options 2A (Replaces Home Bleachers) |        |      |                 |        | \$16,729,260 |
| Reduction Option - validation in progress | Site Grading - assume can balance site without imported fill                       |        |      |                 |        | (\$385,185   |
| Reduction Option - validation in progress | Site Furnishings - in soft cost                                                    |        |      |                 |        | (\$75,000    |
| Reduction Option - validation in progress | Entry Pavilion - no canopy                                                         |        |      |                 |        | (\$187,500   |
| Reduction Option - validation in progress | Site Lighting - Football Stadium Lights - cost reduction                           |        |      |                 |        | (\$175,000   |
| Reduction Option - validation in progress | Site Lighting - Baseball Field - Demo/reuse existing                               |        |      |                 |        | (\$300,000   |
| Updated Construction Estimate Subtotal    |                                                                                    |        |      |                 |        | \$15,606,575 |
| Design Contingency                        |                                                                                    | 15%    |      |                 |        | \$2,340,986  |
| General Conditions/Bonds/Insurance        |                                                                                    | 11%    |      |                 |        | \$1,974,232  |
| Contractor's Fee                          | Reduced from 5% to 4%                                                              | 4%     |      |                 |        | \$796,872    |
| Escalation                                | Construction Start March 2025                                                      | 19.95% |      | \$20,718,665    |        | \$4,133,374  |
| Contractor Construction Contingency       |                                                                                    | 3%     |      | \$20,710,003    |        | \$745,561    |
| TOTAL ESTIMATED CONSTRUCTION BUDGET       |                                                                                    | 1      |      | \$25,597,599.47 | 83.70% | \$25,597,599 |
| SOFT COST BUDGET                          |                                                                                    |        |      |                 |        |              |
| Owner Construction Contingency            |                                                                                    | 3.00%  |      | \$25,597,599.47 |        | \$640,207    |
| Equipment                                 | FFE - (Furniture, Equipment, Artwork, Signage, Security)                           |        |      |                 |        | \$752,168    |
| Information Systems / AV / Technology     |                                                                                    |        |      |                 |        | \$183,750    |
| Design and Engineering                    |                                                                                    |        |      |                 |        | \$2,015,149  |
| Administration / Specialty Services       |                                                                                    |        |      |                 |        | \$502,958    |
| Owner Contingency                         |                                                                                    | 3.00%  |      | \$29,691,830.46 |        | \$890,755    |
| TOTAL ESTIMATED SOFT COST BUDGET          |                                                                                    | 1      |      | \$4,984,985.91  | 16.30% | \$4,984,986  |
|                                           |                                                                                    |        |      |                 |        |              |

Summary: Presentation of Possible Cost and Associated Escalation – Detailed Construction

| CONCORD ADD                                                                    |                |          |                  | Ath                    | w High Scho<br>letic Comple         |
|--------------------------------------------------------------------------------|----------------|----------|------------------|------------------------|-------------------------------------|
| —CONSTRUCTION CONSULTAN                                                        | ITS-           |          |                  | Order of I             | Magnitude Estima<br>07/08/20<br>DRA |
| Description                                                                    | Quantity       | Unit     | Unit Cost        | Subtotal               | Total                               |
| SITE DEMOLITION                                                                |                |          |                  |                        |                                     |
| Site demolition                                                                | 416,000        | SQFT     | 2.25             | \$936,000              |                                     |
| Site grading - balance<br>Site grading - fill to make up grades, allow avg 12" | 416,000        | SQFT     | 0.25             | \$104,000              |                                     |
| overall                                                                        | 15,407         | CUYD     | 25.00            | \$385,185              |                                     |
| Demolish existing bleacher system, visitor's                                   | 1,600          | SQFT     | 8.50             | \$13,600               |                                     |
| Demolish existing bleacher system, home                                        | 5,300          | SQFT     | 12.50            | \$66,250               |                                     |
| Subtota                                                                        | 1              |          |                  |                        | \$1,505,03                          |
| SITE DEVELOPMENT                                                               |                |          |                  |                        |                                     |
| Asphalt pavement                                                               | 23,300         | SQFT     | 5.25             | \$122,325              |                                     |
| Concrete sidewalk                                                              | 53,100         | SQFT     | 7.25             | \$384,975              |                                     |
| Concrete paving, scored<br>Concrete paving, premium                            | 14,300         | SQFT     | 8.50<br>16.50    | \$121,550<br>\$168,300 |                                     |
| Parking space striping                                                         | 130            | EACH     | 85.00            | \$168,300              |                                     |
| Concrete entry steps                                                           | 320            | LNFT     | 125.00           | \$40,000               |                                     |
| Entry walls                                                                    | 4              | EACH     | 15,000           | \$60,000               |                                     |
| Landscaping                                                                    | 49,700         | SQFT     | 3.50             | \$173,950              |                                     |
| Tree, shade                                                                    | 30             | EACH     | 1,200            | \$36,000               |                                     |
| Ornamental fence at site perimeter, 4' high<br>Miscellaneous site furnishings  | 1,750          | LNFT     | 135.00<br>75.000 | \$236,250<br>\$75,000  |                                     |
| Miscellaneous site walls - quantity allowance                                  | 500            | LNFT     | 350.00           | \$175,000              |                                     |
| Subtota                                                                        |                | 2        | 330.00           | 21.3,000               | \$1,604,40                          |
| ATHLETIC FACILITIES                                                            |                |          |                  |                        |                                     |
| Football field - synthetic turf                                                | 78,500         | SOFT     | 12.50            | \$981,250              |                                     |
| D-Ring paving - synthetic rubberized surface                                   | 27,000         | SQFT     | 7.50             | \$202,500              |                                     |
| Running track paving - synthetic rubbertzed surface                            | 22,500         | SQFT     | 7.50             | \$168,750              |                                     |
| Baseball field / Soccer Practice field - natural turf                          | 106,500        | SOFT     | 3.50             | \$372,750              |                                     |
| Dugouts - masonry (two each)                                                   | 2,600          | SQFT     | 200              | \$520,000              |                                     |
| Fence, 30' high ball-stop system w/ wind fabric                                | 525            | LNFT     | 175              | \$91,875               |                                     |
| Chainlink fence at baseball outfield, 6' high                                  | 300            | LNFT     | 80               | \$24,000               |                                     |
| Chainlink fence at baseball outfield, 10' high                                 | 350            | LNFT     | 115              | \$40,250               |                                     |
| Chainlink fence at football field, 4' high<br>Permanent foul pole              | 1,200          | EACH     | 3,500            | \$78,000<br>\$7,000    |                                     |
| Shotput ring                                                                   | 1              | EACH     | 2,650            | \$2,650                |                                     |
| Discus ring and enclosure                                                      | 1              | EACH     | 7,500            | \$7,500                |                                     |
| Pole vault guide box                                                           | 2              | EACH     | 650              | \$1,300                |                                     |
| Scoreboard - football                                                          | 1              | EACH     | 75,000           | \$75,000               |                                     |
| Scoreboard - baseball                                                          | 1              | EACH     | 25,000           | \$25,000               |                                     |
| Bleacher system - home<br>Press box                                            | 7,200          | SOFT     | 325<br>450       | \$2,340,000            |                                     |
| Press box<br>Bleacher system - visitor's                                       | 1,700          | SQFT     | 125              | \$180,000<br>\$212,500 |                                     |
| Batting cages, (2) 14'-0" x 80'-0"                                             | 2,240          | SQFT     | 25               | \$56,000               |                                     |
| Subtota                                                                        |                | 5550.511 | seems.           | (Marcond)              | \$5,386,32                          |
| SITE BUILDINGS                                                                 |                |          |                  |                        |                                     |
| Bathroom building                                                              | 1,250          | SQFT     | 475              | \$593,750              |                                     |
| Concession / Ticket Booth building                                             | 1,250          | SQFT     | 375              | \$468,750              |                                     |
| Central building                                                               | 10,000         | SQFT     | 335              | \$3,350,000            |                                     |
| Cogburn building - minor modifications                                         | 3,100<br>2,500 | SQFT     | 35<br>75         | \$108,500              |                                     |
| Entry Pavilion Subtota                                                         |                | 20E.     | /3               | \$187,500              | \$4,708,50                          |
|                                                                                |                |          |                  |                        |                                     |
| non-excession ve                                                               |                | Repl     | ace Home         |                        |                                     |
| Project: 2022B601 C                                                            | ption 2A       |          | chers            |                        | Page 6 o                            |