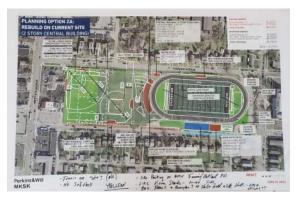

# **Workshop 2 Presented Options**

# Workshop 2 Themes

- Replace home bleachers proportion to maximize the site usage
- New buildings with shared facilities located north and south of the track
- 6 lane track with new straightaway (reoriented with common finish line)
- Visitor bleachers separate from home bleachers
- Upper fields, option for synthetic turf to maximize use
- Consider acquiring adjacent north parcel(s) for fieldhouse/multi-purpose building (options are not dependent on site acquisition)
- Softball and tennis remain in current locations
- Security provide new fencing and lighting
- Parking no reduction in current number of spaces
- North Star / 3<sup>rd</sup> Street intersection provide an option to re-align
- New ceremonial entry provide a drop-off/lay-by area
- Baseball southwest orientation