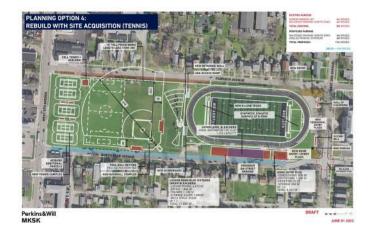

# **Workshop 2 Presented Options**

# Workshop 2 Themes

- Replace home bleachers proportion to maximize the site usage
- New buildings with shared facilities located north and south of the track
- 6 lane track with new straightaway (reoriented with common finish line)
- Visitor bleachers separate from home bleachers
- Upper fields, option for synthetic turf to maximize use
- Consider acquiring adjacent north parcel(s) for fieldhouse/multi-purpose building (options are not dependent on site acquisition)
- Softball and tennis remain in current locations
- Security provide new fencing and lighting
- Parking no reduction in current number of spaces
- North Star / 3<sup>rd</sup> Street intersection provide an option to re-align
- New ceremonial entry provide a drop-off/lay-by area
- Baseball southwest orientation