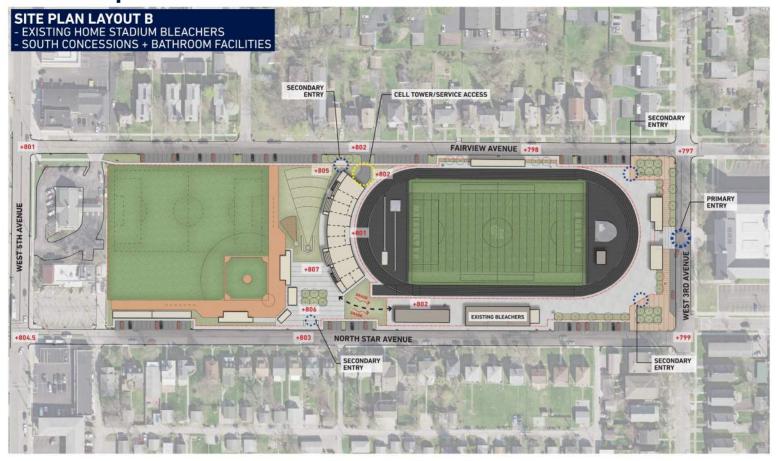

#### Presentation - Athletic Complex Programming and Planning Update, Perkins & Will

Steve Turckes, Aimee Eckman, and Corey Nissenberg, architects from Perkins & Will, provided an update to the Board of Education on the athletic master planning process. Owner's representatives from Concord Addis, Patrick Condon and Doug Addis, presented estimated costs associated with the tentative master plan. A copy of the presentation is attached to this official meeting minutes record.

# Workshop 2 Themes

- Replace home bleachers proportion to maximize the site usage
- New buildings with shared facilities located north and south of the track
- 6 lane track with new straightaway (reoriented with common finish line)
- Visitor bleachers separate from home bleachers
- Upper fields, option for synthetic turf to maximize use
- Consider acquiring adjacent north parcel(s) for fieldhouse/multi-purpose building (options are not dependent on site acquisition)
- Softball and tennis remain in current locations
- Security provide new fencing and lighting
- Parking no reduction in current number of spaces
- North Star / 3<sup>rd</sup> Street intersection provide an option to re-align
- New ceremonial entry provide a drop-off/lay-by area
- Baseball southwest orientation