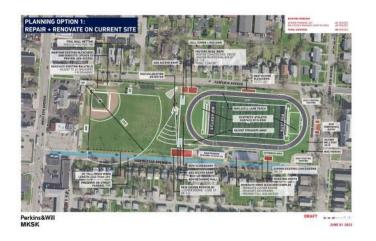

# **Workshop 2 Presented Options**

# Workshop 2 Themes

- Replace home bleachers proportion to maximize the site usage
- New buildings with shared facilities located north and south of the track
- 6 lane track with new straightaway (reoriented with common finish line)
- Visitor bleachers separate from home bleachers
- Upper fields, option for synthetic turf to maximize use
- Consider acquiring adjacent north parcel(s) for fieldhouse/multi-purpose building (options are not dependent on site acquisition)
- Softball and tennis remain in current locations
- Security provide new fencing and lighting
- Parking no reduction in current number of spaces
- North Star / 3<sup>rd</sup> Street intersection provide an option to re-align
- New ceremonial entry provide a drop-off/lay-by area
- Baseball southwest orientation