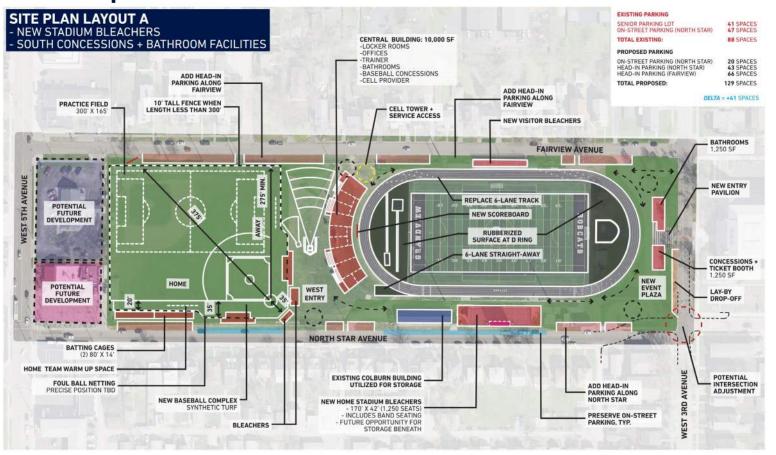

#### Presentation - Athletic Complex Programming and Planning Update, Perkins & Will

Steve Turckes, Aimee Eckman, and Corey Nissenberg, architects from Perkins & Will, provided an update to the Board of Education on the athletic master planning process. Owner's representatives from Concord Addis, Patrick Condon and Doug Addis, presented estimated costs associated with the tentative master plan. A copy of the presentation is attached to this official meeting minutes record.

# Workshop 2 Themes

- Replace home bleachers proportion to maximize the site usage
- New buildings with shared facilities located north and south of the track
- 6 lane track with new straightaway (reoriented with common finish line)
- Visitor bleachers separate from home bleachers
- Upper fields, option for synthetic turf to maximize use
- Consider acquiring adjacent north parcel(s) for fieldhouse/multi-purpose building (options are not dependent on site acquisition)
- Softball and tennis remain in current locations
- Security provide new fencing and lighting
- Parking no reduction in current number of spaces
- North Star / 3<sup>rd</sup> Street intersection provide an option to re-align
- New ceremonial entry provide a drop-off/lay-by area
- Baseball southwest orientation