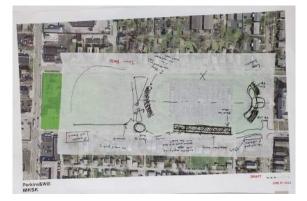

# Workshop 3 Support Building Diagram

Summary: Presentation of Possible Cost and Associated Escalation

|            | Construction Year Performed |                |                 |                |  |  |
|------------|-----------------------------|----------------|-----------------|----------------|--|--|
|            | 2022 (now)                  | 2023           | 2024            | 2025 (planned) |  |  |
| Hard Cost  | \$21.4M                     | \$21.4M        | \$21.4M         | \$21.4M        |  |  |
| Soft Cost  | \$4.5M                      | \$4.6M         | \$5.0M          |                |  |  |
| Escalation | \$O                         | \$1.4M (6.65%) | \$4.1M (19.95%) |                |  |  |
| Total      | \$25.9M                     | \$27.4M        | \$29.0M         | \$30.5M        |  |  |