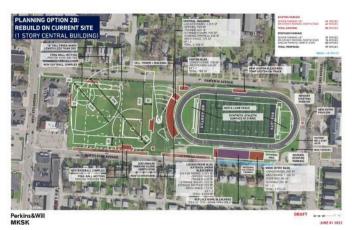

# **Workshop 2 Presented Options**

# Workshop 2 Themes

- Replace home bleachers proportion to maximize the site usage
- New buildings with shared facilities located north and south of the track
- 6 lane track with new straightaway (reoriented with common finish line)
- Visitor bleachers separate from home bleachers
- Upper fields, option for synthetic turf to maximize use
- Consider acquiring adjacent north parcel(s) for fieldhouse/multi-purpose building (options are not dependent on site acquisition)
- Softball and tennis remain in current locations
- Security provide new fencing and lighting
- Parking no reduction in current number of spaces
- North Star / 3<sup>rd</sup> Street intersection provide an option to re-align
- New ceremonial entry provide a drop-off/lay-by area
- Baseball southwest orientation