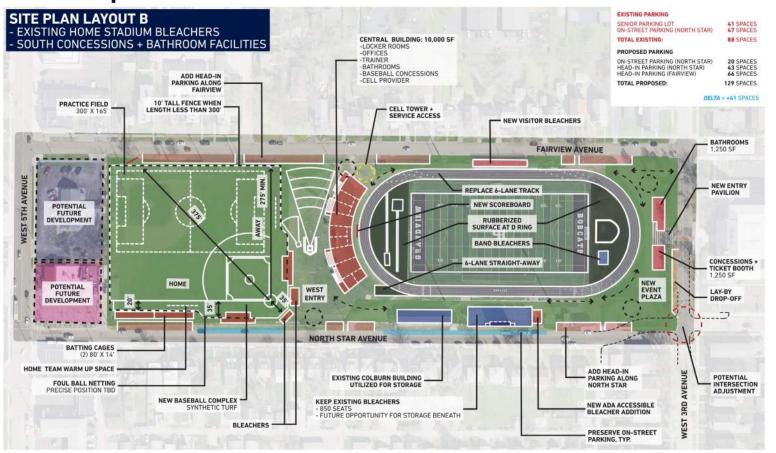

#### Presentation - Athletic Complex Programming and Planning Update, Perkins & Will

Steve Turckes, Aimee Eckman, and Corey Nissenberg, architects from Perkins & Will, provided an update to the Board of Education on the athletic master planning process. Owner's representatives from Concord Addis, Patrick Condon and Doug Addis, presented estimated costs associated with the tentative master plan. A copy of the presentation is attached to this official meeting minutes record.

# Workshop 2 Themes

- Replace home bleachers proportion to maximize the site usage
- New buildings with shared facilities located north and south of the track
- 6 lane track with new straightaway (reoriented with common finish line)
- Visitor bleachers separate from home bleachers
- Upper fields, option for synthetic turf to maximize use
- Consider acquiring adjacent north parcel(s) for fieldhouse/multi-purpose building (options are not dependent on site acquisition)
- Softball and tennis remain in current locations
- Security provide new fencing and lighting
- Parking no reduction in current number of spaces
- North Star / 3<sup>rd</sup> Street intersection provide an option to re-align
- New ceremonial entry provide a drop-off/lay-by area
- Baseball southwest orientation