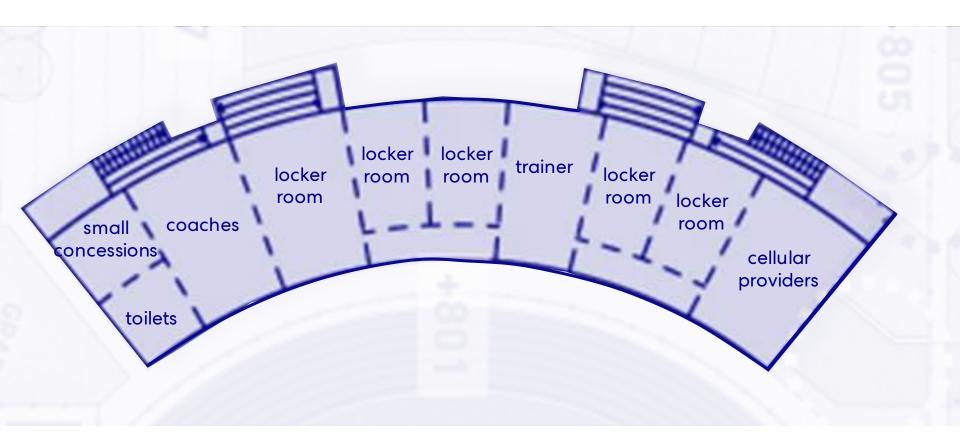

# Workshop 3 Support Building Diagram

Summary: Presentation of Possible Cost and Associated Escalation

|            | Construction Year Performed |                |                 |                |  |  |
|------------|-----------------------------|----------------|-----------------|----------------|--|--|
|            | 2022 (now)                  | 2023           | 2024            | 2025 (planned) |  |  |
| Hard Cost  | \$21.4M                     | \$21.4M        | \$21.4M         | \$21.4M        |  |  |
| Soft Cost  | \$4.5M                      | \$4.6M         | \$5.0M          |                |  |  |
| Escalation | \$O                         | \$1.4M (6.65%) | \$4.1M (19.95%) |                |  |  |
| Total      | \$25.9M                     | \$27.4M        | \$29.0M         | \$30.5M        |  |  |