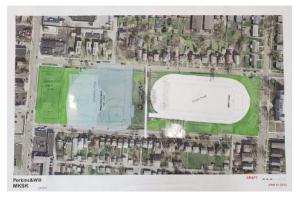

# **Workshop 2 Presented Options**

# Workshop 2 Themes

- Replace home bleachers proportion to maximize the site usage
- New buildings with shared facilities located north and south of the track
- 6 lane track with new straightaway (reoriented with common finish line)
- Visitor bleachers separate from home bleachers
- Upper fields, option for synthetic turf to maximize use
- Consider acquiring adjacent north parcel(s) for fieldhouse/multi-purpose building (options are not dependent on site acquisition)
- Softball and tennis remain in current locations
- Security provide new fencing and lighting
- Parking no reduction in current number of spaces
- North Star / 3<sup>rd</sup> Street intersection provide an option to re-align
- New ceremonial entry provide a drop-off/lay-by area
- Baseball southwest orientation