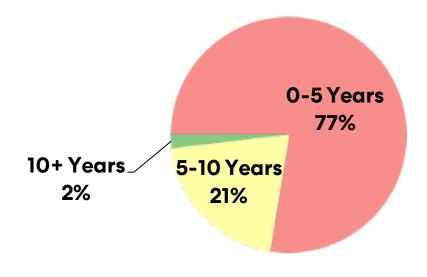

# Baseline cost model summary

| Timing Of Required Investment       |  |  |  |  |  |  |  |
|-------------------------------------|--|--|--|--|--|--|--|
| 0 - 5 Years 5 - 10 Years 10 + Years |  |  |  |  |  |  |  |
| \$5,800,000 \$1,500,000 \$125,000   |  |  |  |  |  |  |  |
| \$7,425,000                         |  |  |  |  |  |  |  |