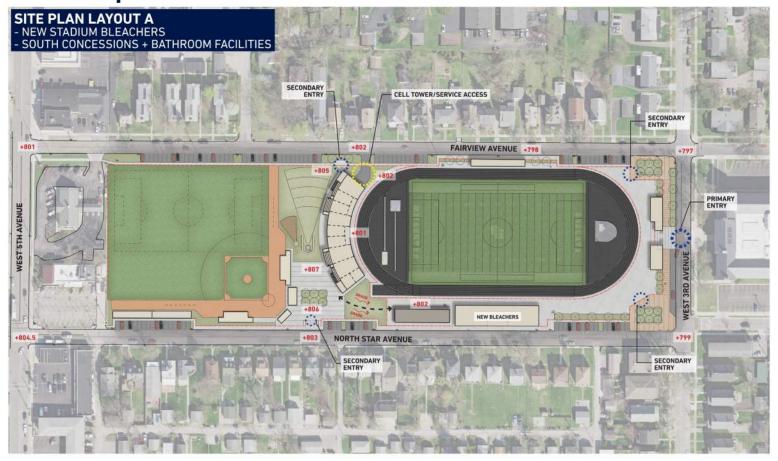

#### Presentation - Athletic Complex Programming and Planning Update, Perkins & Will

Steve Turckes, Aimee Eckman, and Corey Nissenberg, architects from Perkins & Will, provided an update to the Board of Education on the athletic master planning process. Owner's representatives from Concord Addis, Patrick Condon and Doug Addis, presented estimated costs associated with the tentative master plan. A copy of the presentation is attached to this official meeting minutes record.

# Workshop 2 Themes

- Replace home bleachers proportion to maximize the site usage
- New buildings with shared facilities located north and south of the track
- 6 lane track with new straightaway (reoriented with common finish line)
- Visitor bleachers separate from home bleachers
- Upper fields, option for synthetic turf to maximize use
- Consider acquiring adjacent north parcel(s) for fieldhouse/multi-purpose building (options are not dependent on site acquisition)
- Softball and tennis remain in current locations
- Security provide new fencing and lighting
- Parking no reduction in current number of spaces
- North Star / 3<sup>rd</sup> Street intersection provide an option to re-align
- New ceremonial entry provide a drop-off/lay-by area
- Baseball southwest orientation